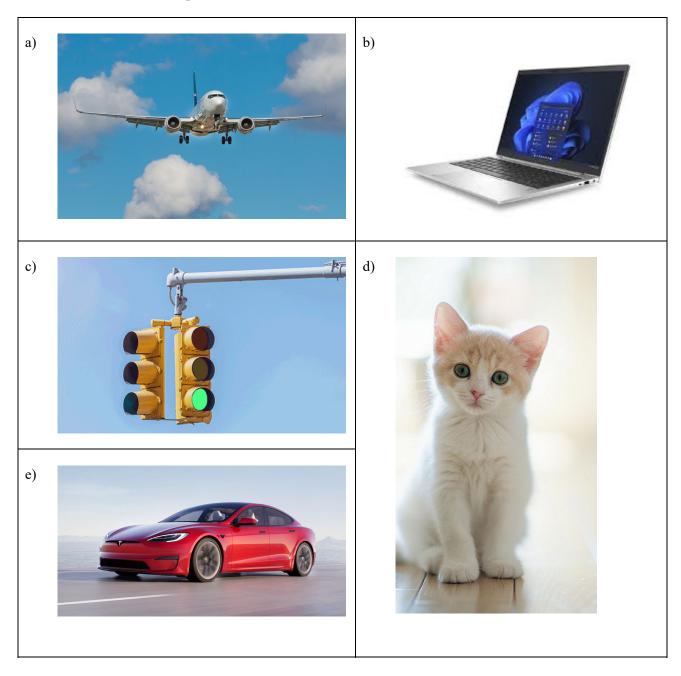

## 1. Which one does not belong?

Which picture below does not belong and explain why you think so. There can be several correct answers but think of one that is computer related.